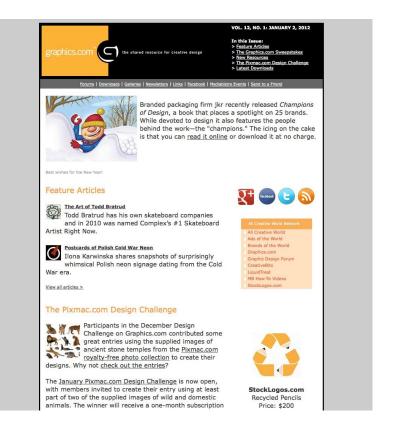

### **GRAPHICS.COM NEWSLETTER**

A news digest that summarizes new material posted on the site and reaches out to encourage members to return. This is an HTMLformatted newsletter with a circulation of 80,000 sent weekly on Mondays. Ads can be a 336 x 280 rectangle up to 40K in size.