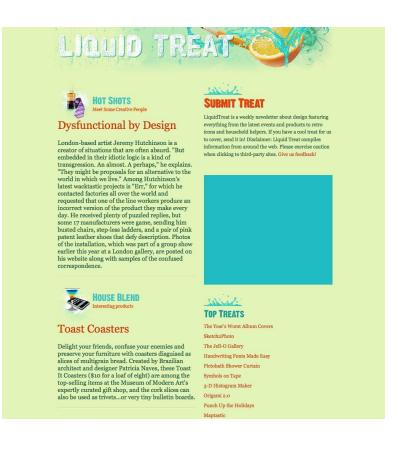

### LIQUID TREAT NEWSLETTER

A brief, sassy e-newsletter featuring a variety of unique design-related topics or "treats" geared toward creative professionals. This is an HTML-formatted newsletter with a circulation of 86,000 sent weekly on Fridays. Ads can be a 336 x 280 rectangle up to 40K in size.