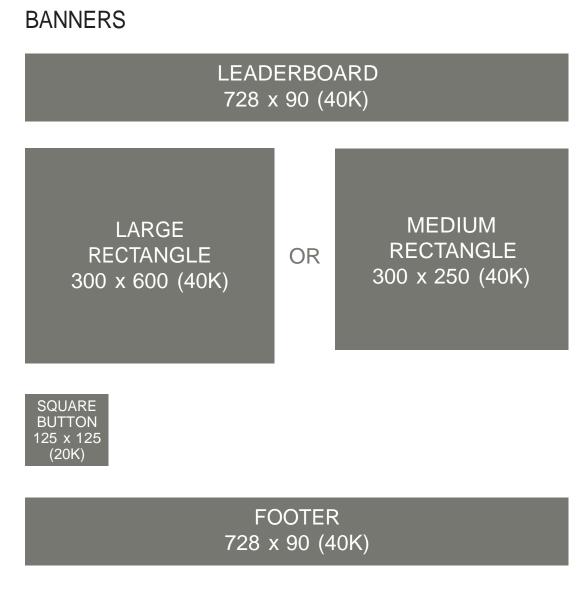

### Banners

- Your message will be seen by over three million creative professionals on the All Creative World network.
- This thriving community follows trends and find resources, solutions, and opportunities.
- Over than 36 million page views per month on the All Creative World network of sites.

## **AuCreativeWorld**

- Large rectangle static and video ads make a dramatic statement
- Leaderboard ads deliver above the fold exposure
- Square button ads provide the most cost-effective advertising option